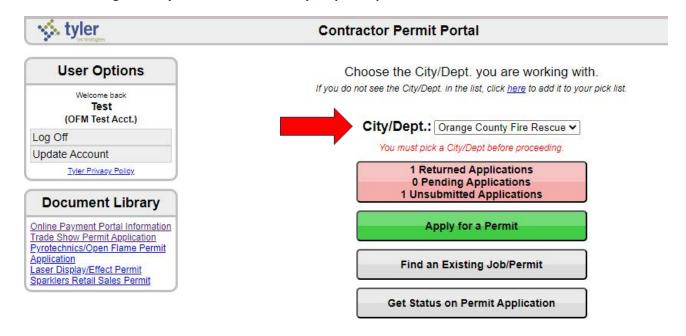

## STEP 3:

You must select Orange County Fire Rescue in the City/Dept: drop down box.

## **STEP 4:**

Click on the green box "Apply for a Permit".