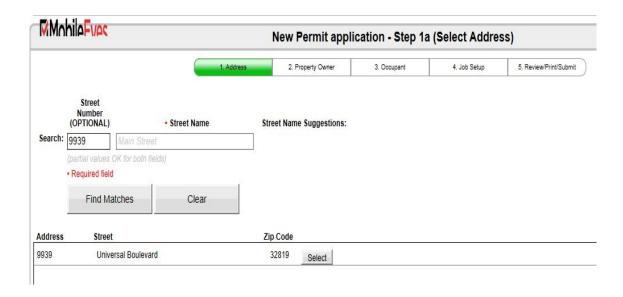

#### STEP 5:

If you know that actual address of the sales location, enter it in the Street Number and Street Name box and click "Find Matches". If you only know the Street Name of the sales location, enter it and select "Find Matches" and select the correct address of the sales location. If unknown, contact the location for the correct address before continuing further. Ignore the Step 1a and subsequent steps on the computer screen headings to the instructions provided here.