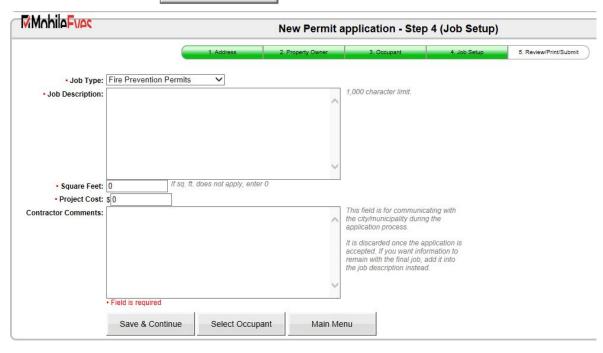

#### STEP 9:

"Job Type": Select: Fire Prevention Permits in the dropdown box.

• (Ignore Options: New Construction and Interior Alteration).

"Job Description": Enter the Vendor Name and the Sale Dates with the appropriate contact name, contact number and contact email within the box.

Under Square feet and Project Cost put "0" (zero)

Select "Save and Continue" Save & Continue