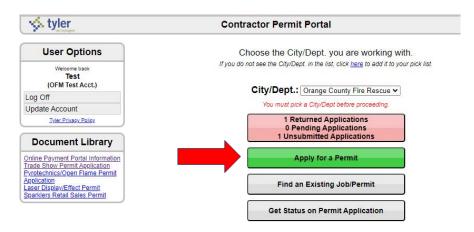

cured Orange County Government Payment Portal. To locate the *Fire Rescue Fee Pages* or the *Online Payment Portal Information*, please click on the associated hyperlink located in the Document Library Box on the left side of your computer screen in the *Contractor Permit Portal* area. If at any time you encounter difficulties, please call (407) 836-0004 and ask to speak with a Permit Analyst to assist you with the application process.

#### STEP 2:

First-time users can create an account for a Retail Sparkler Sales Permit by selecting or typing the link found below into your internet browser:

http://www.mobile-eyes.com/PA\_index.asp





## STEP 3:

You must select Orange County Fire Rescue in the City/Dept: drop down box.



## **STEP 4:**

Click on the green box "Apply for a Permit".







#### STEP 5:

If you know that actual address of the sales location, enter it in the Street Number and Street Name box and click "Find Matches". If you only know the Street Name of the sales location, enter it and select "Find Matches" and select the correct address of the sales location. If unknown, contact the location for the correct address before continuing further. Ignore the Step 1a and subsequent steps on the computer screen headings to the instructions provided here.



## STEP 6:

Verify that the Business Name and Address are correct! Ignore First Name and Last Name and all other information displayed and simply click "Save & Continue".

| MohileFves           |                     | New Permit application - Step 2 (Property Owner) |             |              |