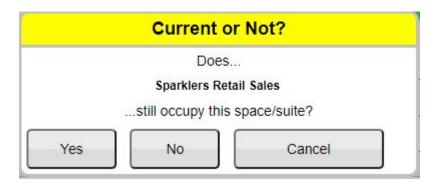

#### **STEP 8:**

A pop-up box will appear "Current or Not" with the Occupant you selected in black bold print with "... still occupy this space/suite?" Select "YES" if the Occupant "Sparklers Retail Sales" is correctly listed.