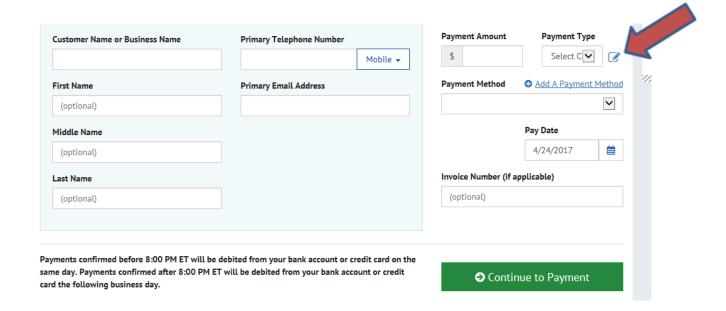

#### **E-Bill Express from Orange County Fire Rescue!**

Below is the website for our new Payment Portal for all payments. Please submit the **email confirmation** (example attached) of payment along with your permit application.

Next to the Payment Type click on the symbol with the box and pencil to add your Sales Location and Dates.

For your convenience you can make your secure payment

ONLINE using a credit card or funds withdrawn directly